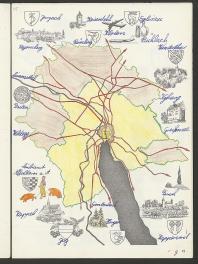

In Entwichteng der Shadt Jurich 1. <u>Vordherseche sidelangen</u> durden del secule, frühere sesselaren sie 2 <u>Remin ha kaitalanna</u>, Sastallan fata Sandan haf, Jabaih sum dai ablasta Sanda, da hantaja Bathansbaiha, Silling mische Siddung dateberang der vomschen Sedelang lanmak auperionto. 4. Stadt im 14. Jahnhundert Die Stadtick arstmalsoon tanarra uns Alorson micrie wif tem kureplan algebildet mind 5. Monnanderung von 1018 Juise Monauteung Mich Cis come bearte 19. Jahrhundert stehen his bilde to dei Badlyrenge 6. Macht 2002 1193 - 1934 doubarbach de conten Engenecintang mainde Industricy varties, Marton Chertran Harricon, Holdinger, Hirsbauctor, Histoch

milider Madt occaringt. 7. Marth seit 1939. Eingemaindung der Work William, Seinsland, Alinian, Altheter, Tongo, Hickory on, Affablen, in liken balande belandersenderigen. V 12

Blick von bes gegen die black ·B Tinggarley 1. Schn-sizerische Kahioralbark. 2. Augustine kinde 3. Jum der Faumunsterpost 4. Fraumunster 7 Wasserhirche 8. Homhaus 10. Grossminster