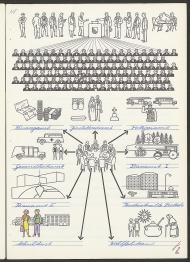

In Entwichteng der Shadt Jurich 1. <u>Vordherseche sidelangen</u> durden del secule, frühere sesselaren sie 2 <u>Remin ha kaitalanna</u>, Sastallan fata Sandan haf, Jabaih sum dai ablasta Sanda, da hantaja Bathansbaiha, Silling mische Siddung dateberang der vomschen Sedelang lanmak auperionto. 4. Stadt im 14. Jahnhundert Die Stadtick arstmalsoon tanarra uns Alorson micrie wif tem kureplan algebildet mind 5. Monnanderung von 1018 Juise Monauteung Mich Cis come bearte 19. Jahrhundert stehen his bilde to dei Badlyrenge 6. Macht 2002 1193 - 1934 doubarbach de conten Engenecintang mainde Industricy varties, Marton Chertran Harricon, Holdinger, Hirsbauctor, Histoch

milider Madt occaringt. 7. Marth seit 1939. Eingemaindung der Work William, Seinsland, Alinian, Altheter, Tongo, Hickory on, Affablen, in liken balande belandersenderigen. V 12

Blick von bes gegen die black ·B Tinggarley 1. Schn-sizerische Kahioralbark. 2. Augustine kinde 3. Jum der Faumunsterpost 4. Fraumunster 7 Wasserhirche 8. Homhaus 10. Grossminster