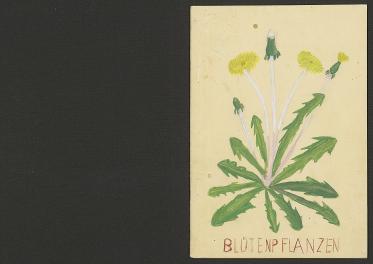

Die Buchenknoope.

Spile

Schuppen

Jound annacho

Under den ledrigen scheippen befreten erch . der eng zwammen-geligten wilbertebraarten grönen Utälleben Im Trähling heilt der laft die Utälteben auseimender die Program öffnan sich, und die Elioppen füllen wir hie gengen Utälleben werden sich räch.

Jusammungelight Blatchin :

hänge 25 - 30 mm

adestinandergefalletes Blätchen.

Hanchen aderchen Rebenader Hauptander Shel

Mir öffnin eine Buchinknospe. 1 Biebbachtungsäbung)

Vor eins liegt sine Suchenknoge be it lang eine mingig be sicht aus wie eine mingig Aler ichne gegene ter ist brätenbek. Die beheipen temhialten der Innen der Inogre be sitzen dicht aupenander mie Zegel sine Seche Die decementen Schiegen sehrigen die Deatechen vordem Regen die stowen des Masserd.

Jehf Afron wir die Unoope. Wir lösen vorsichtig die kleinen detriggen am Geendeder Unoge. Der Seel der schrippe, der sem Metter ausgeseigt wor, ist braier, dermane

Teil ist durchsichtig wie Seidengrapier. Wer schen neen die eng zusamenengefalkten grienen Blättehom . Sie sind beducht mit funer Silberhärdren Die Hänhen schühen die Blättchen vor der Kälte Mir fallton ein Blättchor ausemander. Es last sich mieune Harmonika auseinanderzichen Jas Rlätteten ist im Kerträltnis zur Knoope schon indich gross Hirschen noch die Falten, no us zusammengefaltetorar. Die Harchon wind an den Blakeson angenachsen. ath an den Rändem hat is Härchen Sie Forton der Blatter ist saftigion. When wyrafon