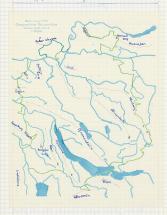

### Die Gewässer in Ranton Finish

Reuss: Juflüsse: borge (Jugersee, Agerisee)

Barichsee- Limmat:

Zuffürse: binth (Walensee, Glamus). Wägitaler Aa

Jona Eldback (hippisa) Rignachterback Hondrack Lift Reprict (Tarlore) Eurhback

Dfåffikerse - Greifersee - Gatt: Zuflässe: Rempkolach Laffiker Va

Mildbach Monchallofer aa

Dis: Zuflisse: Kengt

Thur Zuflisse: hispoloning (Bicholsee)

Rhein: Der Shein simmel das Masseraller Elisase in Backer Jirich aufidi Thee, die Tose, die Glad and mit der lace auch das Masser der lineratel and die Besses