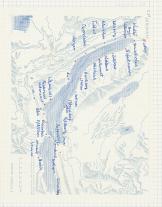

### Die Gewässer in Ranton Finish

Reuss: Juflüsse: borge (Jugersee, Agerisee)

Barichsee- Limmat:

Zuffürse: binth (Walensee, Glamus). Wägitaler Aa

Jona Eldback (hippisa) Rignachterback Hondrack Lift Reprict (Tarlore) Eurhback

Dfåffikerse - Greifersee - Gatt: Zuflässe: Rempkolach Laffiker Va

Mildbach Monchallofer aa

Dis: Zuflisse: Kengt

Thur Zuflisse: hispoloning (Bicholsee)

Rhein: Der Shein simmel das Masseraller Elisase in Backer Jirich aufidi Thee, die Tose, die Glad and mit der lace auch das Masser der lineratel and die Besses

digen von Regenslerg nach Boden Burghorn 153 m.i.M.

Egg von Seinmour rach Roblerz Egg. 670 m. i.M.

Stadlerberg von Gadel nach Raisenhihl Hadlerberg & 37 m. s. M.

Kalker Nangen von Lottskellen nach Waldshut Balker Wanger 61 1 m. ú. M. Der Zürichses

Loga. So Farichese light zeischen Buschlerg, Efel Mohromen, Allie und Jemenderg einerseich und den Sperane - which anderseiche.

Grana des heirs

Tanga des renders han

Jaroch - Langamenrid

Langa des Obersess

Vandan - Edmanders

Vandan - Edmanders

Jaroch - Sangamenrid

Jaroch - S

Richkenwid-Aispa Brisk an andern Orben: Vorgen-Medlen 3,000 km Millishofen-Vinishorn 1,000 km

Grösche Tiefe 142 m Fläche 3.8.50 km Wohn über Mehr 40 km