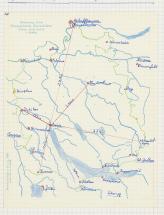

### Die Gewässer in Ranton Finish

Reuss: Juflüsse: borge (Jugersee, Agerisee)

Barichsee- Limmat:

Zuffürse: binth (Walensee, Glamus). Wägitaler Aa

Jona Eldback (hippisa) Rignachterback Hondrack Lift Reprict (Tarlore) Eurhback

Dfåffikerse - Greifersee - Gatt: Zuflässe: Rempkolach Laffiker Va

Mildbach Monchallofer aa

Dis: Zuflisse: Kengt

Thur Zuflisse: hispoloning (Bicholsee)

Rhein: Der Shein simmel das Masseraller Elisase in Backer Jirich aufidi Thee, die Tose, die Glad and mit der lace auch das Masser der lineratel and die Besses