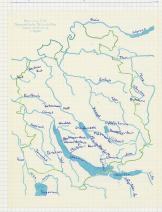

### Die Gewässer in Ranton Finish

Reuss: Juflüsse: borge (Jugersee, Agerisee)

Barichsee- Limmat:

Zuffürse: binth (Walensee, Glamus). Wägitaler Aa

Jona Eldback (hippisa) Rignachterback Hondrack Lift Reprict (Tarlore) Eurhback

Dfåffikerse - Greifersee - Gatt: Zuflässe: Rempkolach Laffiker Va

Mildbach Monchallofer aa

Dis: Zuflisse: Kengt

Thur Zuflisse: hispoloning (Bicholsee)

Rhein: Der Shein simmel das Masseraller Elisase in Backer Jirich aufidi Thee, die Tose, die Glad and mit der lace auch das Masser der lineratel and die Besses