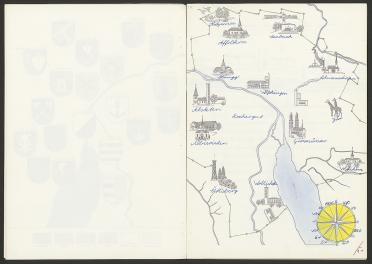

n Rof. Gebriek vour die Scheck Busieke, die haudige Rathausbusieke. V

Botlemannische Sie delung clustetonung der

ti Bladd imm the further select. Die Start ist antomale vom Karen unschlassen, swie sie auf dam Kunnenfahren alsgebielstad signed.

5 denomina very von 1870 Dies Ummarcanny Beelt bis am E-este der Ambrinder of skhen tie Stadoon die Gladdgorenze Die 1833, 4

ha Selandob anomen 1972 e 1974 ; Inn Valen Viel ben dere fran Europeren ihn delige neuer setten, biogen, belefte schofen, Methode Senny Conversion (I. ), ten deline schore), generan Kass User kan den sette (Valen ihn Mennen, Beler schore), Bestelige and Meine bensten, Reiselander, soni ist daar Stadet erennisning

7. 3 ladt seit 1935 Eingemeindung der Umork Wattikon, Scienbuch, Allis miden, Kinggs Schnwameplingen. gen







MIT.C. Blick nom be gegen die Stadt в Honggiver 1. Lehrweigenische Kationalland matugustinertirche 4. Fraumunskokische 5. Lt. Peterdinche 6. Lindenhop C Komenkaskelly Galz) 10. Grossmunster

Blick von der Ausilveicke marchief to a series and showing in 1. Glannischgruppe: "Hundingarthe, 20 Ruchan Bachistack 2. Faulenstock 3. Ducesberry 4. Lodi Chochske Berg, den man vom Burkliplat and sicht 3623m 6. Mythen 7. Grosse Windgalle 8. Briston

Blick vam Jurichberg über die Stadt all del concerne 1. Falätsche 2. Annaburg 3. Uto Staffel 4. Uto Kielow, Usliler og 8 77 m über Mar 6. Schweizerische Rückwersprung F. Longresshaus 8. Grossminster 9. Kirchetnye 10. Hoch have " Bur Polme" 11. Turm der Fraumunskokirche - Rantansprital 15. Evedigerkinche 16. ctuquestimerkirche

17. Juppel der Eidgenonisch