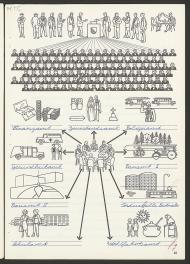

eios zeiche wo sie ein gotteshans come 17 40 rechi. gut 1.4.1

Die Entwicklung der Stadt Janich.

M.T.C

1. 25 manische Liedalungen; Kindenhaf, ker ilpa, fichere torselsim des. V

N. Romische Kedeleurze: Kashelt auf dersi die zehn Rof. Gebriek vour die Scheck Busieke, die haudige Rathausbusieke. V

Botlemannische Sie delung clustetonung der

ti Bladd imm the further select. Die Start ist antomale vom Karen unschlassen, swie sie auf dam Kunnenfahren alsgebielstad signed.

5 denomina very von 1870 Dies Ummarcanny Beelt bis am E-este der Ambrinder of skhen tie Stadoon die Gladdgorenze Die 1833, 4

ha Selandob anomen 1972 e 1974 ; Inn Valen Viel ben dere fran Europeren ihn delige neuer setten, biogen, belefte schofen, Methode Senny Conversion (I. ), ten deline schore), generan Kass User kan den sette (Valen ihn Mennen, Beler schore), Bestelige and Meine bensten, Reiselander, soni ist daar Stadet erennisning

7. 3 ladt seit 1935 Eingemeindung der Umork Wattikon, Scienbuch, Allis miden, Kinggs Schnwameplingen. gen

MIT.C. Blick nom be gegen die Stadt в Honggiver 1. Lehrweigenische Kationalland matugustinertirche 4. Fraumunskokische 5. Lt. Peterdinche 6. Lindenhop C Komenkaskelly Galz) 10. Grossmunster