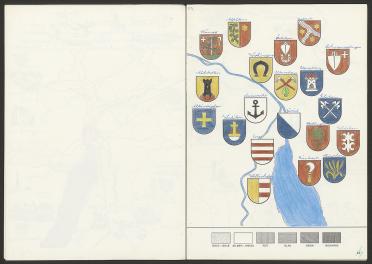

ehn Rof. Gebriek vour die Scheck Busieke, die haudige Rathausbusieke. V

Botlemannische Sie delung clustetonung der

ti Bladd imm the further select. Die Start ist antomale vom Karen unschlassen, swie sie auf dam Kunnenfahren alsgebielstad signed.

5 denomina very von 1870 Dies Ummarcanny Beelt bis am E-este der Ambrinder of skhen tie Stadoon die Gladdgorenze Die 1833, 4

ha Selandob anomen 1972 e 1974 ; Inn Valen Viel ben dere fran Europeren ihn delige neuer setten, biogen, belefte schofen, Methode Senny Conversion (I. ), ten deline schore), generan Kass User kan den sette (Valen ihn Mennen, Beler schore), Bestelige and Meine bensten, Reiselander, soni ist daar Stadet erennisning

7. 3 ladt seit 1935 Eingemeindung der Umork Wattikon, Scienbuch, Allis miden, Kinggs Schnwameplingen. gen







MIT.C. Blick nom be gegen die Stadt в Honggiver 1. Lehrweigenische Kationalland matugustinertirche 4. Fraumunskokische 5. Lt. Peterdinche 6. Lindenhop C Komenkaskelly Galz) 10. Grossmunster

Blick von der Ausilveicke marchief to a series and showing in 1. Glannischgruppe: "Hundingarthe, 20 Ruchan Bachistack 2. Faulenstock 3. Ducesberry 4. Lodi Chochske Berg, den man vom Burkliplat and sicht 3623m 6. Mythen 7. Grosse Windgalle 8. Briston

Blick vam Jurichberg über die Stadt all del concerne 1. Falätsche 2. Annaburg 3. Uto Staffel 4. Uto Kielow, Usliler og 8 77 m über Mar 6. Schweizerische Rückwersprung F. Longresshaus 8. Grossminster 9. Kirchetnye 10. Hoch have " Bur Polme" 11. Turm der Fraumunskokirche - Rantansprital 15. Evedigerkinche 16. ctuquestimerkirche

17. Juppel der Eidgenonis