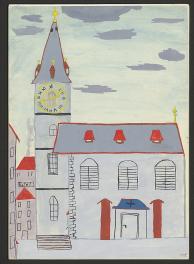

in der Stauer der ch welches die Sellenge gehoelen was Torton Aug das Raus den Annen, Jumboch. M. 3. 40. 94

MIC

Hoth alemant derow Allisgoat stand die sinsame Burg des Frankerkönigs Rudwig. Seine Tochler waren Hildegard und Berta Throw gefiel es nicht das vorrek ma lande Treiben auf das Plalys Sie Richten die Stille der Haldschlandes. Schweckern die Burg, um in einer Kapelle gu betery die in das Aladt war Swichters Cagten in den They quolich. Als sie dahinschrietan, an an alick hor sie einen Hicklydet gevei evennende Serge im Gewich thug Et fich the die Schwestern auf die due gwie schen bendend ita. Tonmar an denselben maken tapelle bedden. Her Tag Degleikk es für ein zeichen Gatter Lie ginzen zum Konigund baken ihnyamigeden

eios zeiche wo sie ein gotteshans come 17 40 rechi. gut 1.4.1

Die Entwicklung der Stadt Janich.

M.T.C

1. 25 manische Liedalungen; Kindenhaf, ker ilpa, fichere torselsim des. V

N. Romische Kedeleurze: Kashelt auf dersi die zehn Rof. Gebriek vour die Scheck Busieke, die haudige Rathausbusieke. V