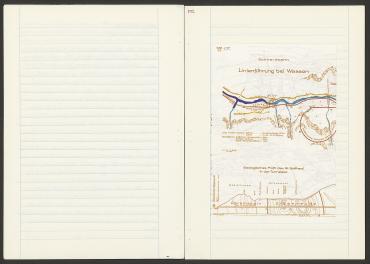

Der Basis kannel durch den Gebilland wird der längs to Summel der hällt werden.

Die Lage von der Teugelsbrücke. (Machergahlung)

Schon immerer hatte as die Urrar Serdrosun, dass ihnen die machlige Schöllerun schluckt den Jugang- zum Ursmit tal verspirte. Darum wares ihr Plan, linen baum weg zu bauen. Ein Stlich weit gelang es ihnen. Well die Reuss anden senkrechten Selsen vorbei führte, honorden sie nicht mehr weiter bauen. Auch die Rakherron wurken heinen Bah. Als der handendenn herry, sagde, at mit withen des Minneres; Diece Bricke soll der Seufel baum !" Haum waren die north im den Selsen verhallt, erichien der Jehorn the Bilthaldig. Or untworkede :, Jeh woode sie bauen, wermaber der unde über die Brücke geht, dann gehört or min." Hisrauf verschwand er wieder, und die Rahherren gingen lächelnd. queich. An machadon Jag should die Brüche da, und der Seight ausertete dare ben auf seinen John Mor die Ratsbuck halles inen Steinbis sich Als see ihr frei liesson sprang der Shine back über die Brücke word auf dem Gehorden los. Que Rabeleute richon ; Da inte dein hohme, den sammed de behallon !" Der Gehörnete zurin den Skinbach in Felger, Erging in den auteurer