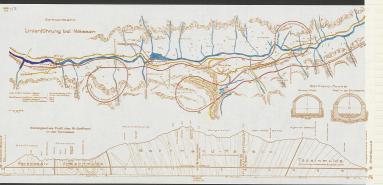

Der Basis kannel durch den Gebilland wird der längs to Summel der hällt werden.

Die Lage von der Teugelsbrücke. (Machergahlung)

Schon immerer hatte as die Urrar Serdrosun, dass ihnen die machlige Schöllerun schluckt den Jugang- zum Ursmit tal verspirte. Darum wares ihr Plan, linen baum weg zu bauen. Ein Stlich weit gelang es ihnen. Well die Reuss anden senkrechten Selsen vorbei führte, honorden sie nicht mehr weiter bauen. Auch die Rakherron wurken heinen Bah. Als der handendenn herry, sagde, at mit withen des Minneres; Diece Bricke soll der Seufel baum !" Haum waren die north im den Selsen verhallt, erichien der Jehorn the Bilthaldig. Or untworkede :, Jeh woode sie bauen, wermaber der unde über die Brücke geht, dann gehört or min." Hisrauf verschwand er wieder, und die Rahherren gingen lächelnd. queich. An machadon Jag should die Brüche da, und der Seight ausertete dare ben auf seinen John Mor die Ratsbuck halles inen Steinbis sich Als see ihr frei liesson sprang der Shine back über die Brücke word auf dem Gehorden los. Que Rabeleute richon ; Da inte dein hohme, den sammed de behallon !" Der Gehörnete zurin den Skinbach in Felger, Erging in den auteurer