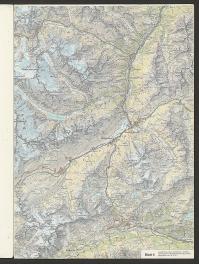

hänge des Reusskales vom Furka pass bis zum Umeree 50 km.

Längschnith derch Reuntal:

& oberes Sunstal

Unenakel

Das Reusskel was früher sin Gletichestal. Im Queschnikk Gletschertal Flussbal alepseler N. Die Grundmorian eines Glesschers hobelt das Tal auf einer grossen Brei Ne aus. Es en Acht ein breites Tal. Der Thus Hirst sich nur ander Hilskon Skillerin.

Jales und Vote im Rh Uti.

Berge im SCk Uni: linke Jalseik: recht Jalseik: St Golthard 9. Rodondo B192 Pletrale BOON Furka P. OH31) Badus [2928] Galenstock (3583) Oberalp ? Dammastock (3630) Bristen [3447] Chrighi? Jierberge Suntenhorn [3504] Oberalpstock [3328] - Susten ? ally Gr. Duisse Tillis 32.391 Jode 3619 Snannort 3198 Gr. Mendgalle Krönden (3108) Scherhorn 3293 Surenen? D291 Clariden Uniroktock [2328] - Sclausen P.1948] Brisen (24/3) Orphack Herbauenstock 2117 Kiengig Hilm 2073 Chainenstock 25.15 Eronalpstock 1922

Das Unevental.

MIT

Jas Uneren hal is h ein fach abger Alouenes Stochhel, Der engige Buswog früher führt über den Oberalginass, Huite führt der Susgang durch die Ghöllerer, /

Die Schöllenen:

Ver dem A. Jahrhunder flährt seur ein schnielig skiniger Did vom Reussel ülter den Bå Jørg sins Unverskel und gene Gotthad