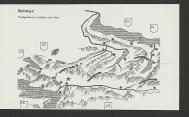

Der Basis kannel durch den Gebilland wird der längs to Summel der hällt werden.

Die Lage von der Teugelsbrücke. (Machergahlung)

Schon immerer hatte as die Urrar Serdrosun, dass ihnen die machlige Schöllerun schluckt den Jugang- zum Ursmit tal verspirte. Darum wares ihr Plan, linen baum weg zu bauen. Ein Stlich weit gelang es ihnen. Well die Reuss anden senkrechten Selsen vorbei führte, honorden sie nicht mehr weiter bauen. Auch die Rakherron wurken heinen Bah. Als der handendenn herry, sagde, at mit withen des Minneres; Diece Bricke soll der Seufel baum !" Haum waren die north im den Selsen verhallt, erichien der Jehorn the Bilthaldig. Or untworkede :, Jeh woode sie bauen, wermaber der unde über die Brücke geht, dann gehört or min." Hisrauf verschwand er wieder, und die Rahherren gingen lächelnd. queich. An machadon Jag should die Brüche da, und der Seight ausertete dare ben auf seinen John Mor die Ratsbuck halles inen Steinbis sich Als see ihr frei liesson sprang der Shine back über die Brücke word auf dem Gehorden los. Que Rabeleute richon ; Da inte dein hohme, den sammed de behallon !" Der Gehörnete zurin den Skinbach in Felger, Erging in den auteurer

statel wond encloser inverse Histopresen station, here we will be die Brich agente hag en station faisch winn allet Erens wind ei die here gener flatch winn allet Erens wind ei die her Greug, die durch blever. Mit ein der sche, fahr ges Goeten vor Wert Stahler sich wann ihm soni winder Wert Stahler sich wann ihm soni winder. Mart 51, 51, onder get die Jag