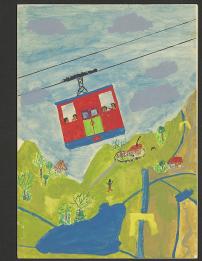

Das Unevental.

MIT

Jas Uneren hal is h ein fach abger Alouenes Stochhel, Der engige Buswog früher führt über den Oberalginass, Huite führt der Susgang durch die Ghöllerer, /

Die Schöllenen:

Ver dem A. Jahrhunder flährt seur ein schnielig skiniger Did vom Reussel ülter den Bå Jørg sins Unverskel und gene Gotthad