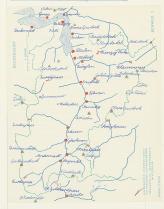

Das Kanton Un

das Land Un leicht & aus einem eingigen gesten Sal, dem Reustal, und seinen engen teiten dalorn.

Surkanuss (Surlagians) Jothardreuss ( Jothard, Digo Unkralprecess (Diggo Contrale) (Veralpreus (Oberalpyrass)

hänge des Reusskales vom Furka pass bis zum Umeree 50 km.

Längschnith derch Reuntal:

& oberes Sunstal

Unenakel

Das Reusskel was früher sin Gletichestal. Im Queschnikk Gletschertal Flussbal alepseler N. Die Grundmorian eines Glesschers hobelt das Tal auf einer grossen Brei Ne aus. Es en Acht ein breites Tal. Der Thus Hirst sich nur ander Hilskon Skillerin.

Jales und Vote im Rh Uti.

Berge im SCk Uni: linke Jalseik: recht Jalseik: St Golthard 9. Rodondo B192 Pletrale BOON Furka P. OH31) Badus [2928] Galenstock (3583) Oberalp ? Dammastock (3630) Bristen [3447] Chrighi? Jierberge Suntenhorn [3504] Oberalpstock [3328] - Susten ? ally Gr. Duisse Tillis 32.391 Jode 3619 Snannort 3198 Gr. Mendgalle Krönden (3108) Scherhorn 3293 Surenen? D291 Clariden Uniroktock [2328] - Sclausen P.1948] Brisen (24/3) Orphack Herbauenstock 2117 Kiengig Hilm 2073 Chainenstock 25.15 Eronalpstock 1922