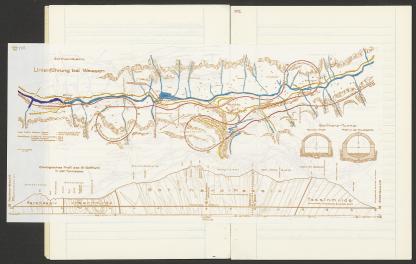

Der Basis kannel durch den Gebilland wird der längs to Summel der hällt werden.

Die Lage von der Teugelsbrücke. (Machergahlung)

Schon immerer hatte as die Urrar Serdrosun, dass ihnen die machlige Schöllerun schluckt den Jugang- zum Ursmit tal verspirte. Darum wares ihr Plan, linen baum weg zu bauen. Ein Stlich weit gelang es ihnen. Well die Reuss anden senkrechten Selsen vorbei führte, honorden sie nicht mehr weiter bauen. Auch die Rakherron wurken heinen Bah. Als der handendenn herry, sagde, at mit withen des Minneres; Diece Bricke soll der Seufel baum !" Haum waren die north im den Selsen verhallt, erichien der Jehorn the Bilthaldig. Or untworkede :, Jeh woode sie bauen, wermaber der unde über die Brücke geht, dann gehört or min." Hisrauf verschwand er wieder, und die Rahherren gingen lächelnd. queich. An machadon Jag should die Brüche da, und der Seight ausertete dare ben auf seinen John Mor die Ratsbuck halles inen Steinbis sich Als see ihr frei liesson sprang der Shine back über die Brücke word auf dem Gehorden los. Que Rabeleute richon ; Da inte dein hohme, den sammed de behallon !" Der Gehörnete zurin den Skinbach in Felger, Erging in den auteurer