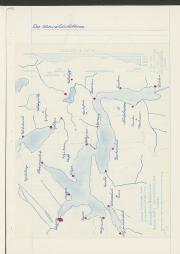

Das Kanton Un

das Land Un leicht & aus einem eingigen gesten Sal, dem Reustal, und seinen engen teiten dalorn.

Surkanuss (Surlagians) Jothardreuss ( Jothard, Digo Unkralprecess (Diggo Contrale) (Veralpreus (Oberalpyrass)

hänge des Reusskales vom Furka pass bis zum Umeree 50 km.

Längschnith derch Reuntal:

& oberes Sunstal

Unenakel

Das Reusskel was früher sin Gletichestal. Im Queschnikk Gletschertal Flussbal alepseler N. Die Grundmorian eines Glesschers hobelt das Tal auf einer grossen Brei Ne aus. Es en Acht ein breites Tal. Der Thus Hirst sich nur ander Hilskon Skillerin.

Jales und Vote im Rh Uti.

Berge im SCk Uni: linke Jalseik: recht Jalseik: St Golthard 9. Rodondo B192 Pletrale BOON Furka P. OH31) Badus [2928] Galenstock (3583) Oberalp ? Dammastock (3630) Bristen [3447] Chrighi? Jierberge Suntenhorn [3504] Oberalpstock [3328] - Susten ? ally Gr. Duisse Tillis 32.391 Jode 3619 Snannort 3198 Gr. Mendgalle Krönden (3108) Scherhorn 3293 Surenen? D291 Clariden Uniroktock [2328] - Sclausen P.1948] Brisen (24/3) Orphack Herbauenstock 2117 Kiengig Hilm 2073 Chainenstock 25.15 Eronalpstock 1922