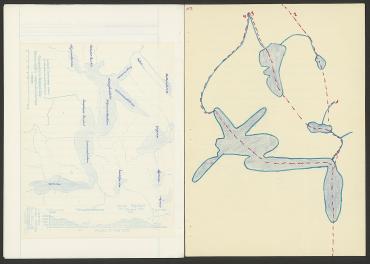

shitzle at ga Boden. An michelen Suge, pietter de Umer und die Glamor begreuben don holen daufer 15.5%1. males 1:-5

Trichere Wege der Reus;

Son ungeschrichtlicher Gib floss die Sauss wicht der. geleichen Sulg wie kurk

1. Dourded-Umorec : ballel- Silvertal-Girichrechal 2. Deuesdah-Umana-Sahleh-Szarive-Sazehak-Syrpinekhak-Sommellak

3. Rumchal-Umakue-Sungerse-Jugorse-Rumakal 2. Rumhal-Bennstdarkählence-Umkeres Rumakal

Mehr als 3 how unkerierdische Glage sind vermesson. Die Höhlen wurden durch have im Kalk skin augewarchen.