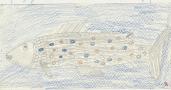

Die Forelle

Die Kähneybum:

Der langgestiechte leit ertrichtent der Tenelle die Besugung in Masser Der Laile ist stromsteriersternig.

Die Godien .

Die Godien hat mie jester Teich mehren Beson.
Die Godiensglaus diest der Godiensgung "Surch,
wirm sterheide und verschende "Songrang hecht ein
etern Gode, verschen "Die Shedenfau, hill den Keich und
gestelle Kope, "Alf der Keich "Godiens" dieset der
noch und breinet der Gode, "Die Bauch" und Alfeflau, vergen, wie der Dickerfloue, dass der Gode aufflaue.

Alle flown besthen aus Slownstallen, gricken die eine Gout gewonnt ist.

Die Schuppen und die Haut:

Oberhaut Schuppen

Der Rich bestyd out der Oberfläche fine Knockenplakten, die Knuppen, die und von der feiner Werhaut bedeckt, dem Gelekong der Gid gefahrert.