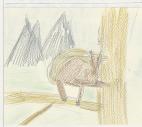

1

Das Eichhömchen (Bescheibung) Das Eichhornchen sicht auf einer Janne und brabbert an imm Januapphn. & buist die khappen weg und nimms die Irmen heaux. Die Schnauze ist vom rundlich und schnoy. him Jahnchen sind sehr sonly. Der Kopf ist sin verig renalish dine Beinchen sind brann line Johan sind other spity, don't is sich an den Ramo fullather born. Her Backen ist boin Green getozen. Das Ell ich hellbann. Das lickhöschen hab zuen sehr langen khonny. The cit selve Bucking. recht. gut