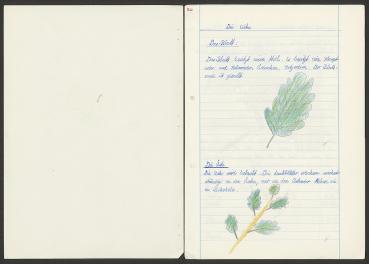

Die Eichar Wilher von Wille April bis Emit Mai. Bis. Bilding sod fast unschander gelinlich. Um der Bilden haras werden die Eichale

Eickel (Samuel)
rapflomeier Samuelele

an de dance, du likely, warren neu Baums.

Six Bown :

The lists had siene kronighe Mah, di, suire 30-25 m-kek, bii 2-re dah, sach sukhine hunduf Sahre dil. Die Bodes dir siehe wurte als Kook fahr filler ville Zaseke vurmatet. Bai siehelseg ist had sood millimbanghing.