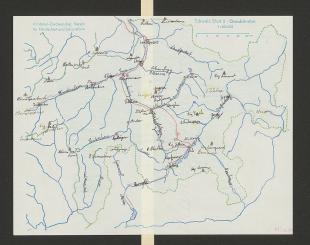

Quelle: Malojapass (1817 min.M) Es verlasat de Schweig bei Martina

Långe in det tehneig: 105 km. Mindeng: Donace > tehnages Meer. Ein Gebirgskanton: Graubunden.

gans - Landquart - Chur.

Die Zufahrtonege:

Bodeneeline: Minchen Lindar II Margreen - Vinachlus, von St. Jallen ! - Broke (Anochlus, von Untroch! - Sa-

Wallemeeline England - Frankwich -Basel - Zeirich - Largano - Landquart

Turka Mercholini: Genfonse - Phonekal-Brig (Involvens an die Simplonlini)-Andermatt (Anochlus an die Gothhardbahm! Disserbe Beichenan Ame

Comercellini: Marband - Forano Bernina - St. Morely - Alberla - Reinherrau -Chus.

Das Brindnerwappen: Es besteht sigent lich aus 3 Wappen, den Wappen der 3 Bunde, die sich zu sinem zwammen 5/ 1. gatherhous hund: Lenger heide, Oberhall -Mein, Engaden, Bergell, Brokiaro. a Graner Bund: Torolimhimtal, buckmanes , Domleraly, Johans , ahimvald, ( Laligen, - San Bernarolino! 3. Zehngerichtebund: Davos, Klos hors, Castelo, Sohiers, Malano Jonins, Belfort, Churwalden, Schanfigg, Langwer: Prattigan, Schanling, Rhemtal.

Der Kanton Granbimolen gehort zur Das Engadin: Ludos trohveiz Er wird das Land der 150 Taler ge nannt. Or ist wasserseich. (Hraftwarke - Geld! Es is I der grossle behneigerhanten (7.1.13 km) Die Halfke der Fläche ist unprobukter. Sprachen Deutoch, Romanisch, Thalier soh. Einsohnerzahl: 13700 Einsohner. Hauptatadt. Chur. Engadin