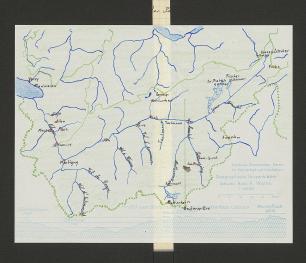

Wie unsere Gegend entstand.

seicht som the Genf bis zum W.A. Schaffhansen Folgensk Kantone haben Andeil am Jura: Wandt, Sevenburg, Bern, Solothum, Jargan, Basel, Jinich, Lokaffhausen. 1 X All high zwischen Genferoee und Bodensee Genf, Waadt, Freeburg, Bern, Aurgan, Lugern, Zug, Johny, Jinch, Thurgan, St. Gallen, Appengell Seigen gum Teil in diesen ebenen Gebieben Hir legen de growshen Oak und die frucktbaraten Felder umfassen den grönden Teil der tohney. Mountantone: Wallis, Wasolt, Freiburg, Bern, Untervalden, Uri, Schnyg, Tessin, Glasus, Granbinden.

Die Grosse der Schneig THLIEN FRANKREICI

Flachen:

Kroma borium - H. Nombberate - W. Friesen borg - Espenhof.

Hack Zurich

Kt. Zurich. Grønter Kanton: Granbinden

Klein ter Kanton: Jug

Flacke our Schweiz

Revolkering

Masse Schulhans

33 tch. 500 fch.

Stadt Jurich Wanton Jurich

Volbereichster Hanton: Bern

Volkoarmsker Kanton: Un

Revolkering der Sohweig

Die wichtigsten Flitore der Tohneig.

Der Inn.

Quelle: Malojapass (1817 min.M) Es verlasat de Schweig bei Martina

Långe in det tehneig: 105 km. Mindeng: Donace > tehnages Meer. Ein Gebirgskanton: Graubunden.

gans - Landquart - Chur.

Die Zufahrtonege:

Bodeneeline: Minchen Lindar II Margreen - Vinachlus, von St. Jallen ! - Broke (Anochlus, von Untroch! - Sa-

Wallemeeline England - Frankwich -Basel - Zeirich - Largano - Landquart

Turka Mercholini: Genfonse - Phonekal-Brig (Involvens an die Simplonlini)-Andermatt (Anochlus an die Gothhardbahm! Disserbe Beichenan Ame

Comercellini: Marband - Forano Bernina - St. Morely - Alberla - Reinherrau -Chus.

Das Brindnerwappen: Es besteht sigent lich aus 3 Wappen, den Wappen der 3 Bunde, die sich zu sinem zwammen 5/ 1. gatherhous hund: Lenger heide, Oberhall -Mein, Engaden, Bergell, Brokiaro. a Graner Bund: Torolimhimtal, buckmanes , Domleraly, Johans , ahimvald, ( Laligen, - San Bernarolino! 3. Zehngerichtebund: Davos, Klos hors, Castelo, Sohiers, Malano Jonins, Belfort, Churwalden, Schanfigg, Langwer: Prattigan, Schanling, Rhemtal.

Der Kanton Granbimolen gehort zur Das Engadin: Ludos trohveiz Er wird das Land der 150 Taler ge nannt. Or ist wasserseich. (Hraftwarke - Geld! Es is I der grossle behneigerhanten (7.1.13 km) Die Halfke der Fläche ist unprobukter. Sprachen Deutoch, Romanisch, Thalier soh. Einsohnerzahl: 13700 Einsohner. Hauptatadt. Chur. Engadin