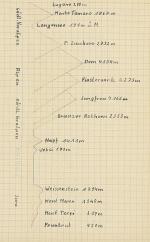

Quelle: Malojapass (1817 min.M) Es verlasat de Schweig bei Martina

Långe in det tehneig: 105 km. Mindeng: Donace > tehnages Meer. Ein Gebirgskanton: Graubunden.

gans - Landquart - Chur.

Die Zufahrtonege:

Bodeneeline: Minchen Lindar II Margreen - Vinachlus, von St. Jallen ! - Broke (Anochlus, von Untroch! - Sa-

Wallemeeline England - Frankwich -Basel - Zeirich - Largano - Landquart

Turka Mercholini: Genfonse - Phonekal-Brig (Involvens an die Simplonlini)-Andermatt (Anochlus an die Gothhardbahm! Disserbe Beichenan Ame

Comercellini: Marband - Forano Bernina - St. Morely - Alberla - Reinherrau -Chus.

Das Brindnerwappen: Es besteht sigent lich aus 3 Wappen, den Wappen der 3 Bunde, die sich zu sinem zwammen 5/ 1. gatherhous hund: Lenger heide, Oberhall -Mein, Engaden, Bergell, Brokiaro. a Graner Bund: Torolimhimtal, buckmanes , Domleraly, Johans , ahimvald, ( Laligen, - San Bernarolino! 3. Zehngerichtebund: Davos, Klos hors, Castelo, Sohiers, Malano Jonins, Belfort, Churwalden, Schanfigg, Langwer: Prattigan, Schanling, Rhemtal.

Der Kanton Granbimolen gehort zur Das Engadin: Ludos trohveiz Er wird das Land der 150 Taler ge nannt. Or ist wasserseich. (Hraftwarke - Geld! Es is I der grossle behneigerhanten (7.1.13 km) Die Halfke der Fläche ist unprobukter. Sprachen Deutoch, Romanisch, Thalier soh. Einsohnerzahl: 13700 Einsohner. Hauptatadt. Chur. Engadin