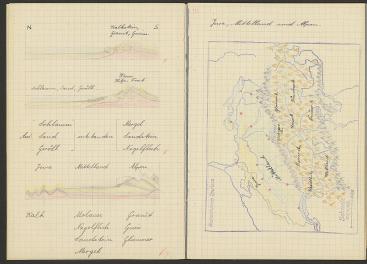

die Turka-Moralphahm Amochfahrt das Verobershimtal im der gangen hange Twoork: Thim-Obersaden Das bunenland der behnerg.
Der Sesen gehört zur Sudschnig,
be ich ein Jong- Gebirgahanden
be ich mansenich
des dyrache ich daleinisch.
Die meste benochnes und bath.
Höcheke Punkt im Torden Bijo Rotonte
Telpeter Hendt an Suden Langemeet 186m.

As Territal.
A Das Bedrettotal Val Bedrettot.

the Health and Barrierald

Das hivinmental (Valle heventina) le wird durch zwei Sperriegel in oliver Teile gerligh Um van sinem Teil zum andern zu gelangen, muss man die Stufen in

Airele Faide Girenice Biasen Biasen Right Biasen

# 3. Rivera

See ligh zwischen Biasca und Bellingona. Der Talboden ist cado In is. Ner. Bei mildem Klima gedeihen Kasta

men und Reben

Bellingona Kantonshauptort, Stadtohen gwischen den Talhangen und um den trackberg, lisenbakuknoten punkt,

Nacholem Urner, Schnyzer wood Unterwaldner das Tessintal er obest hatter, enableten su bu Bellingona une Taleperre und die 3 Landooghis oblower. 4. Magadinsebene Trucker alljäholiah überschwemm to Land Henk fuchtbare Chine. Terinkanal Lochwordsmine / 250m 350m