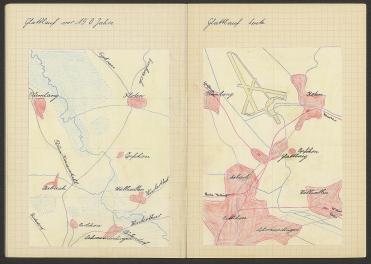

Das Glattal

Jung der Glatt 35 km : Grefense: 438 millione ic. d.

Rheinfelden: 346 m Gewontgefälle: I2m

Auf 35 km hat die Glatt I2 m Gefälle. Auf Skm hat die Glatt nut & 60m Gefälle.

Not der Lauf der Glab früher zahlbre Schlifte halk mar das Gefülle noch Aleiner Lie ziberschwemmt deshalb oft Buch ist die Glab kanalisier.