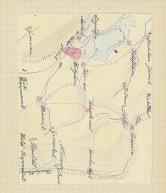

## DAS GLATTAL

MARGOT WYSS

| Vom Backsel zum Pfüffikurse                                         |
|---------------------------------------------------------------------|
| Buchlel Aussich spunkt, Snilvet Hoch                                |
| General: Schwefelnullen, fruher Bade                                |
| ott mit venigen Bauernhausern.<br>Allmann: (1083m) höchste Erhebung |
| nordlich des Bachkels.                                              |
| 1629 11111 1350E.<br>1634 111 580E. (Bat)                           |
| 1810 13500E                                                         |
| 1888 28000<br>1950 2400E.                                           |

1830 Suffernmen der Teleriken Welziher Industrieort mit Grinnerteien,

Metzikon Industriort mit Spinnereien, Jovernereien, Welenien, Strumpflabrik;

93 W Nober vagenfabrik. <u>Patfikon</u> Breufabrik, Pallas' Jummi werke Seballfabrik, Gubbermichle, Jebreichmichle Der Greiferset und seine Umgebeing

Jufliss des Les Mitzhel La Nonshal-Sorfet La Beide Baben un Dells oufgeschiet Set.

Dot freiberese est fischförmig Det Abfless heinst Jakk Långe: 6 % km Brick: 2 km Tiek: 3 4 m

Joseph Bauengemende mit g torset bathinke Gederingen: Alter Stadtehen mit Burg. Das Stadtehen mende von

den Trecherren von Regenalerz gegrein det Saler renderkn dort die zeiriche vischen Landwigte

könchal lorf. Bauensweldung. Sie gehörte früher den Sönchen des Klesbers It Gallen.

Egg. Bauendoor In der halh Kirche werd eine Belique da Al. Inkont us von Gadue außtewahrt.

Willander, Laur Bauerntister
Uster Beziehand, Industrialadt mit
Sunnerun, Webereun, Wickerceen,
Wickgrug-und haschinenfabriken,
Brauere, Kaseren, Usterbrand

Wahrend die Bevolkerung der Buumdorfer, wie z. B. Barehmil abnahm, seit die Babriken aufdamen, as murden die Industrierte immet grenset.

Revôlkerrigen von Usker 4 496 E. 5811 E. 12 291

freifensee Stadthen mit alken Land vogbeischlors Hier residierth Salaman Landolt

Santer Sand an aller Lehler an besselven Shelle Es munde L' 44 im proche pring durch die Eidgenersen ger kiet. De Besselven gur kiet. De Besselven murde von Santern auf der Blutmathe hingerichtet.

<u>Distendarf</u> Addisårflugnlæsz, sarars van Júruh Schlass Distelskun, stohnusz Hans Waldmanne

Salmon Landolk Gastburndochaft (Sacherjählung)

Sins other should school for server the sine for deep letters for final year the server for the final year the final for the server for the form of the first for the first form of the first form o

Orbishaften in Badmake -Truht: kline Bauendörfet.

Such: Vorork der Skadt mit gressen Industre- und Wohngelieben. Globen: Flagheler Zirich mit 3500m langer Landenak out dem frihan Rut

In somisthet Zub abunden hiet an der Alterstraus von Undersiese mach. Websweem Landhäuser som Jukbesubjer.

delm nordmedlich Globen ligh das Golden Tor "(Grundwasserquelle).

Mach: Zullus der Glass aus der Gegend von Brishen, Rivensdert Lindau, Bassendark

<u>Rientong</u> Bauerndorf und Terort von Jurich Kirchburn mit gestricktem Jach (Schindoldach) und Jonnenuhr.

Ober -, Suderglatt Bauendorfor

Von Clerglatt might sine Bahnlinie ins Mithetal ab ( Dieledorf, Shinmauet Si. nikon, Lehleinikon, Obsoveningen und Siederweringen).

Dielodof Bezirkshauphort, dagernakinbriche mit Verstinstrungen.

Regenslerg: Midkehen 1245 durch Lithold I van Regensberg gegründet. Schloss mit Winsturm, práchtige

Riegelhauser, alse Landworki.

Surachet Rich Lumpfabiet des Eischbaches, Naturachuly galiet mit Kiebit zen, Frachseihern und sellenen Pflanzen

Surach Hori

Hochfelden

Madel Windlach Weiach

Bauerndörfet

Bilach: Bezirkshaupshert mið viel Indu skri: Glasbleisern, Guszen Gulger Frisher svær Bilach sin Skálbshen

Egfroni

" Winter there Embouck

Glabbfelden Elimat die Diehher Golffried Kellet Von Glabbfelden aus flieset die Glabt in innen 300 am langen Tunnel auf dem kriegsahn Neg zum Kraftmerk Rhinspleden Eglaan: Alsie Landshidschen mi Bilach Forther Tely eine Landrogbes Sineral – wille.