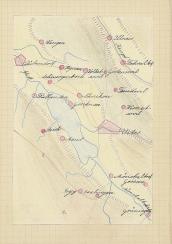

Das Glattal

Jung der Glatt 35 km : Grefense: 438 millione ic. d.

Rheinfelden: 346 m Gewontgefälle: I2m

Auf 35 km hat die Glatt I2 m Gefälle. Auf Skm hat die Glatt nut & 60m Gefälle.

Not der Lauf der Glab früher zahlbre Schlifte halk mar das Gefülle noch Aleiner Lie ziberschwemmt deshalb oft Buch ist die Glab kanalisier.

Orbishaften in Badmake -Truht: kline Bauendörfet.

Such: Vorork der Skadt mit gressen Industre- und Wohngelieben. Globen: Flagheler Zirich mit 3500m langer Landenak out dem frihan Rut

In somisthet Zub abunden hiet an der Alterstraus von Undersiese mach. Websweem Landhäuser som Jukbesubjer.

delm nordmedlich Globen ligh das Golden Tor "(Grundwasserquelle).

Mach: Zullus der Glass aus der Gegend von Brishen, Rivensdert Lindau, Bassendark

<u>Rientong</u> Bauerndorf und Terort von Jurich Kirchburn mit gestricktem Jach (Schindoldach) und Jonnenuhr.

Ober -, Suderglatt Bauendorfor

Von Clerglatt might sine Bahnlinie ins Mithetal ab ( Dieledorf, Shinmauet Si. nikon, Lehleinikon, Obsoveningen und Siederweringen).

Dielodof Bezirkshauphort, dagernakinbriche mit Verstinstrungen.

Regenslerg: Midkehen 1245 durch Lithold I van Regensberg gegründet. Schloss mit Winsturm, práchtige

Riegelhauser, alse Landworki.

Surachet Rich Lumpfabiet des Eischbaches, Naturachuly galiet mit Kiebit zen, Frachseihern und sellenen Pflanzen

Surach Hori

Hochfelden

Madel Windlach Weiach

Bauerndörfet

Bilach: Bezirkshaupshert mið viel Indu skri: Glasbleisern, Guszen Gulger Frisher svær Bilach sin Skálbshen

Egfroni

" Winter there Embouck

Glabbfelden Elimat die Diehher Golffried Kellet Von Glabbfelden aus flieset die Glabt in innen 300 am langen Tunnel auf dem kriegsahn Neg zum Kraftmerk Rhinspleden Eglaan: Alsie Landshidschen mi Bilach Forther Tely eine Landrogbes Sineral – wille.