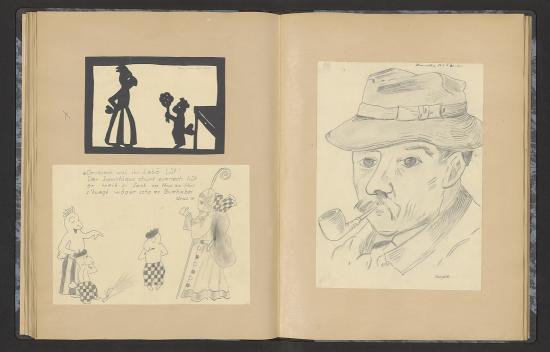

Relt leglide finne von dimene Inst lann.

Part false schill mit Junier schier ander schill mit Junier schier ander schill mit Junier

CLOBI verfolgt einen NEGER in der Sahara

Zeichnung v. Einemneus Abanen Namens: Juido Subap S. R. Breingarten, (Ogrg.) 1. 2. 24