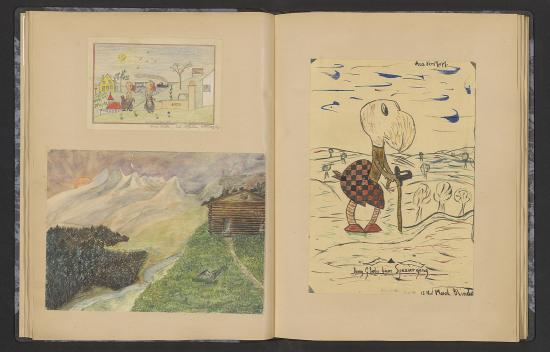

Relt leglide finne von dimene Inst lann.

Part false schill mit Junier schier ander schill mit Junier schier ander schill mit Junier

CLOBI verfolgt einen NEGER in der Sahara

Zeichnung v. Einemneus Abanen Namens: Juido Subap S. R. Breingarten, (Ogrg.) 1. 2. 24