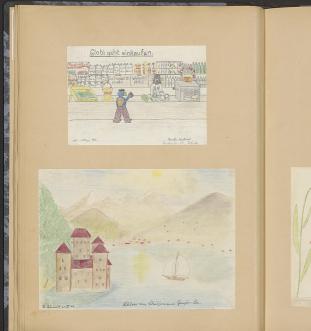

ufer verschen song deren Friedlichen Gehalt werden song der Antre Schlichung der Schlichungen freiheren Schwerer bei Aller verschen Schlichungen der Schlichungen Schwerer Beiter Schlichungen song deren sich deren song deren song der Schlichungen song deren sich deren song deren song der Schlichungen song deren sich deren song deren song der Schlichungen song deren song deren sich deren song deren song der Schlichungen song deren song deren song deren song deren song der Schlichungen song deren song deren song deren song der Schlichungen song deren song deren song deren song deren song der Schlichungen song deren song d

Relt leglide finne von dimene Inst lann.



















Part false schill mit Junier schier ander schill mit Junier schier ander schill mit Junier

























CLOBI verfolgt einen NEGER in der Sahara





















































Zeichnung v. Einemneus Abanen Namens: Juido Subap S. R. Breingarten, (Ogrg.) 1. 2. 24













Koupl.

Processor

ALC: NO