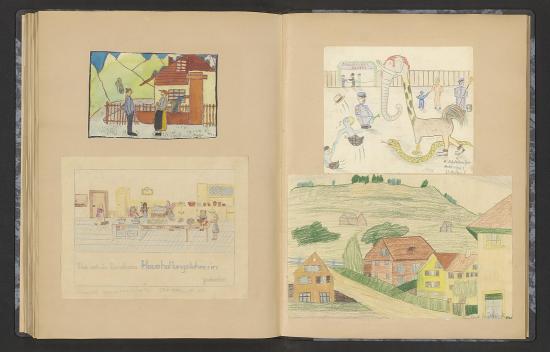

gen freiheren Schwerer bei Aller verschen Schlichungen der Schlichungen Schwerer Beiter Schlichungen song deren sich deren song deren song der Schlichungen song deren sich deren song deren song der Schlichungen song deren sich deren song deren song der Schlichungen song deren song deren sich deren song deren song der Schlichungen song deren song deren song deren song deren song der Schlichungen song deren song deren song deren song der Schlichungen song deren song deren song deren song deren song der Schlichungen song deren song d

Relt leglide finne von dimene Inst lann.



















Part false schill mit Junier schier ander schill mit Junier schier ander schill mit Junier

























CLOBI verfolgt einen NEGER in der Sahara





















































Zeichnung v. Einemneus Abanen Namens: Juido Subap S. R. Breingarten, (Ogrg.) 1. 2. 24













Koupl.

Processor

ALC: NO