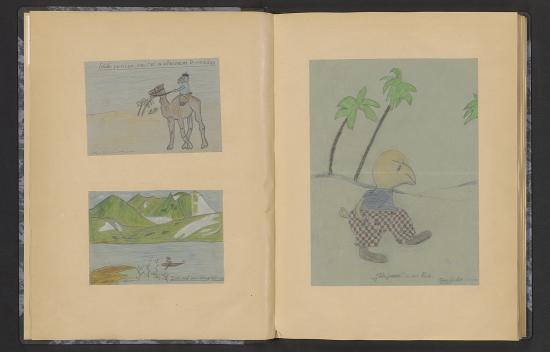

Relt leglide finne von dimene Inst lann.

Part false schill mit Junier schier ander schill mit Junier schier ander schill mit Junier

CLOBI verfolgt einen NEGER in der Sahara

Zeichnung v. Einemneus Abanen Namens: Juido Subap S. R. Breingarten, (Ogrg.) 1. 2. 24