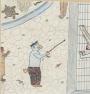

Relt leglide finne von dimene Inst lann.

Part false schill mit Junier schier ander schill mit Junier schier ander schill mit Junier

CLOBI verfolgt einen NEGER in der Sahara

Zeichnung v. Einemneus Abanen Namens: Juido Subap S. R. Breingarten, (Ogrg.) 1. 2. 24