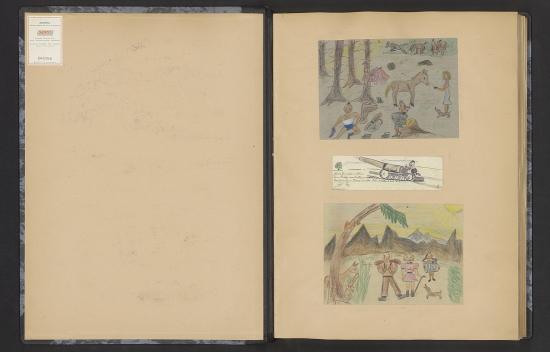

Relt leglide finne von dimene Inst lann.

Part false schill mit Junier schier ander schill mit Junier schier ander schill mit Junier

CLOBI verfolgt einen NEGER in der Sahara

Zeichnung v. Einemneus Abanen Namens: Juido Subap S. R. Breingarten, (Ogrg.) 1. 2. 24