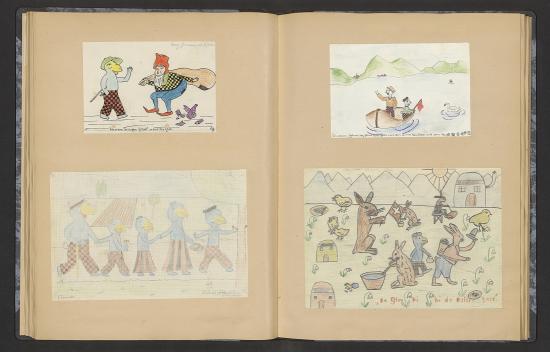

Relt leglide finne von dimene Inst lann.

Part false schill mit Junier schier ander schill mit Junier schier ander schill mit Junier

CLOBI verfolgt einen NEGER in der Sahara

Zeichnung v. Einemneus Abanen Namens: Juido Subap S. R. Breingarten, (Ogrg.) 1. 2. 24