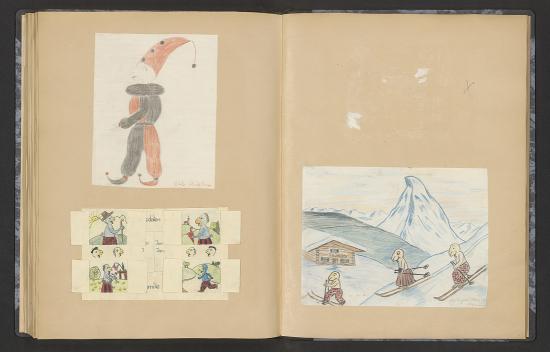

Relt leglide finne von dimene Inst lann.

Part false schill mit Junier schier ander schill mit Junier schier ander schill mit Junier

CLOBI verfolgt einen NEGER in der Sahara

Zeichnung v. Einemneus Abanen Namens: Juido Subap S. R. Breingarten, (Ogrg.) 1. 2. 24