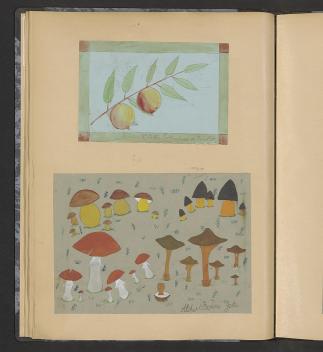

song der Antre Schlichung der Schlichungen freiheren Schwerer bei Aller verschen Schlichungen der Schlichungen Schwerer Beiter Schlichungen song deren sich deren song deren song der Schlichungen song deren sich deren song deren song der Schlichungen song deren sich deren song deren song der Schlichungen song deren song deren sich deren song deren song der Schlichungen song deren song deren song deren song deren song der Schlichungen song deren song deren song deren song der Schlichungen song deren song deren song deren song deren song der Schlichungen song deren song d

Relt leglide finne von dimene Inst lann.



















Part false schill mit Junier schier ander schill mit Junier schier ander schill mit Junier

























CLOBI verfolgt einen NEGER in der Sahara





















































Zeichnung v. Einemneus Abanen Namens: Juido Subap S. R. Breingarten, (Ogrg.) 1. 2. 24













Koupl.

Processor

ALC: NO