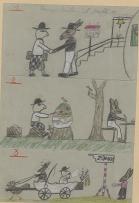

Relt leglide finne von dimene Inst lann.

Part false schill mit Junier schier ander schill mit Junier schier ander schill mit Junier

CLOBI verfolgt einen NEGER in der Sahara

Zeichnung v. Einemneus Abanen Namens: Juido Subap S. R. Breingarten, (Ogrg.) 1. 2. 24