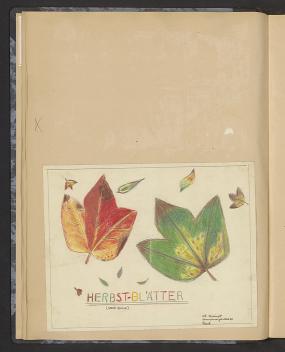

Relt leglide finne von dimene Inst lann.

Part false schill mit Junier schier ander schill mit Junier schier ander schill mit Junier

CLOBI verfolgt einen NEGER in der Sahara

Zeichnung v. Einemneus Abanen Namens: Juido Subap S. R. Breingarten, (Ogrg.) 1. 2. 24