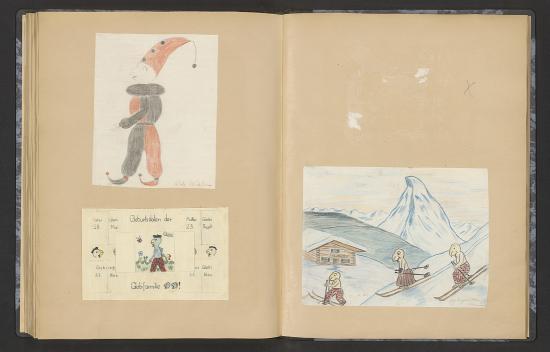

Relt leglide finne von dimene Inst lann.

Part false schill mit Junier schier ander schill mit Junier schier ander schill mit Junier

CLOBI verfolgt einen NEGER in der Sahara

Zeichnung v. Einemneus Abanen Namens: Juido Subap S. R. Breingarten, (Ogrg.) 1. 2. 24