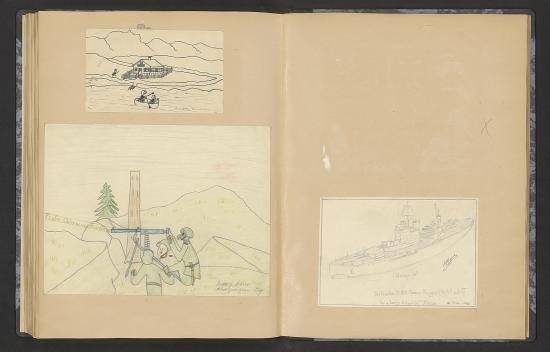

n freiheren Schwerer bei Aller verschen Schlichungen der Schlichungen Schwerer Beiter Schlichungen song deren sich deren song deren song der Schlichungen song deren sich deren song deren song der Schlichungen song deren sich deren song deren song der Schlichungen song deren song deren sich deren song deren song der Schlichungen song deren song deren song deren song deren song der Schlichungen song deren song deren song deren song der Schlichungen song deren song deren song deren song deren song der Schlichungen song deren song d

Relt leglide finne von dimene Inst lann.



















Part false schill mit Junier schier ander schill mit Junier schier ander schill mit Junier

























CLOBI verfolgt einen NEGER in der Sahara





















































Zeichnung v. Einemneus Abanen Namens: Juido Subap S. R. Breingarten, (Ogrg.) 1. 2. 24













Koupl.

Processor

ALC: NO