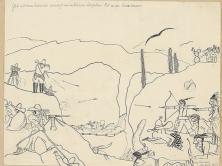

Relt leglide finne von dimene Inst lann.

Part false schill mit Junier schier ander schill mit Junier schier ander schill mit Junier

CLOBI verfolgt einen NEGER in der Sahara

Zeichnung v. Einemneus Abanen Namens: Juido Subap S. R. Breingarten, (Ogrg.) 1. 2. 24