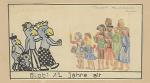

Relt leglide finne von dimene Inst lann.

Part false schill mit Junier schier ander schill mit Junier schier ander schill mit Junier

CLOBI verfolgt einen NEGER in der Sahara

Zeichnung v. Einemneus Abanen Namens: Juido Subap S. R. Breingarten, (Ogrg.) 1. 2. 24