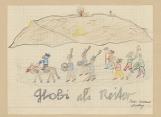

Relt leglide finne von dimene Inst lann.

Part false schill mit Junier schier ander schill mit Junier schier ander schill mit Junier

CLOBI verfolgt einen NEGER in der Sahara

Zeichnung v. Einemneus Abanen Namens: Juido Subap S. R. Breingarten, (Ogrg.) 1. 2. 24