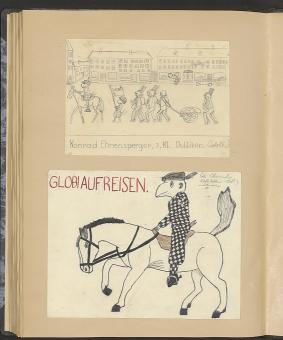

Relt leglide finne von dimene Inst lann.

Part false schill mit Junier schier ander schill mit Junier schier ander schill mit Junier

CLOBI verfolgt einen NEGER in der Sahara

Zeichnung v. Einemneus Abanen Namens: Juido Subap S. R. Breingarten, (Ogrg.) 1. 2. 24