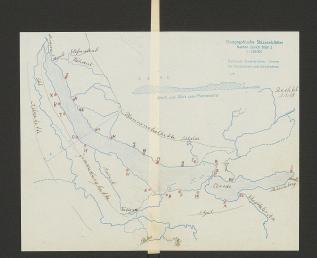

Orde am Jurichsee

linkes Ufer: rechtes Ufer: Schmerikon (Lg) Lachen (Lg) Albendorf (Lz) Jona (96) Pfaffikon (L) Rapyresswil (56) Freienbach (L) Kempraden (14) Bách (L) Teldbach Unikon Wadenswil Stafa Horgin Mannedorf Oberruden Uetikon Thalwil keilen Rüschlikon Herrliberg Kilchberg Erlenbach Kiranacht Zollikon

Die Waggitales da bringt auch hein Geroll mehr. The Genhiele bleibt im Stan see liegen.

Due ibrigen Bache bringen fast hein Genchiebe meht, weil sie verbaut sind.

Der Obenee.

Länge (Hurden Schmenkon): 11 km Breite (bei Bollingen): 1km 500 m greate Tiefe: 49m The am Chence: Schmenkon, Bollingen, huolen, Lachen, Altendorf, Hurden.

Det Abschluss des Obersee. · garich (1989)

Ducht von Kemprasin Raspressnil Halbrill

Ufenau Landzunge Graunninsterron Herroten

Qurich (19. 2)

Buch f Lachen uplbs

Rapperswil

Las Schlors beherricht das Städkhen, die Rosenstadt (Burgamiseum Hadbmuseum)

Es ist ein Werkehrsknotengrunkt:

Rappennil - Keilen - Zürich

- Uster - Zürich

Rusi - Wald - Winderthur

- Uznach-Glyallen (BTB)

- Ziegelbrücke - Glarus

- Gaffikon-Einstellein (50%) - Dfâffikon-Goldau (50%)

Das, Hilighusli"