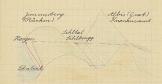

DER

Der Zürichser bei Zürich.

Kirchen:

1. LA. Deter

2. Frauminster

3. Wasserhirche

4. Grossminster

5. Kirche Enge 6. Kirche Wollishofen

7. Lath. Kirche

8. Neuminster

. wich bige Bauken

R. Rathaus

N. Nationalbank

K. Kongresshaus

T Theater

9. Fischen Sube