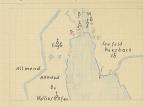

DER

Der Zürichser bei Zürich.

Kirchen:

1. LA. Deter

2. Frauminster

3. Wasserhirche

4. Grossminster

5. Kirche Enge 6. Kirche Wollishofen

7. Lath. Kirche

8. Neuminster

. wich bige Bauken

R. Rathaus

N. Nationalbank

K. Kongresshaus

T Theater

9. Fischen Sube