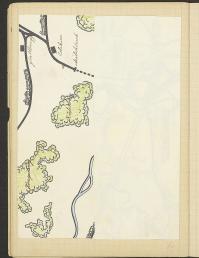

Don Dreilades tein

Das linke Zürichsecufer

Die Ulenau

Landungssteg
Maska Deler sind Bul
Kirkhim
Baneshed Sons bein

ler 500-600 Jahren war die Ufenau durch anen Holzsleg mit Aurden verbunden Das Kasser ist door nu sea 2m beef

Sulgelan (Mine Insel): Vor NOOO Jahren soll door ein Klorhekin gestanden sein.

Fransminkel: (Ninkel unservalieben Franza zu Einmedeln) Nahrrahutzgeliet.

Bach: Landsteinbruch.

Richderwit Jummineth, Jigarethen-Jahuk, Kosslichmude, Lüdenzwinnere, Geogrann fabrik. Middenen burgahnliche Näusergrup

gre, Hermatmerkeschule. Burg ruine Ald-Wädens mil gebooke Duine in unswer Alke.

Wadonmil Drussell, Lesfonfalisch, Leidenmehrere, Grehfenberhere, Spelle Lacorsninnerei, sidzenberiche Tenuch, anabalt für Alest, Kan und Jachen Lace

Halbinal du: ovale Hige Caupe, fricher mit Eichen wald to, achien Dies toly murde in

Margin: Bezieks haupbork Gerbler was in der Lust am In der Umrchlagglich, Die Jeeler die auf deleschef fon andam murden hier auf Jaunhoer der Mann umgebeden Jeriches Jerberer, Fabriken Bleicheren, Gerberer, Jerberer, habet, Marcherinaber Mit Stephen Marchinaber Meller Kohleberg werk bei Läppech Wilder Chelor Cheler Weberrad, Bistunden Cheler Moberrad, Bistunden Cheler Moberrad, Bistunden Cheler Moberrad, Bistunden