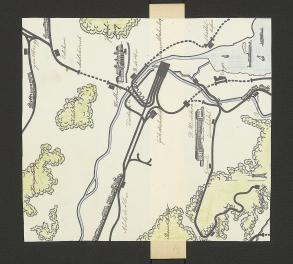

Orde am Jurichsee

linkes Ufer: rechtes Ufer: Schmerikon (Lg) Lachen (Lg) Albendorf (Lz) Jona (96) Pfaffikon (L) Rapyresswil (56) Freienbach (L) Kempraden (14) Bách (L) Teldbach Unikon Wadenswil Stafa Horgin Mannedorf Oberruden Uetikon Thalwil keilen Rüschlikon Herrliberg Kilchberg Erlenbach Kiranacht Zollikon

Das Ufer verandert sich stets.

Dix Ablageringen der Bäche:

Geröll, Juchibe Schu H. Rus, Sand, Erde, Schlamm und Schmutz werden im Lee olsponiert.

kit den Jahren ents leht ein gröseres und grösenes Illa: Ber dee wird mehr und mehraufgefüllt. Das Delta wird am Jurichnee oft Horn genannt.

Werden und Vergehen des Lees.

Der Lin Ahglebscher:

In der Eigent-füllk ein machtiger Gleticher des Sin Sh had, das Walkensebal und das Zeirechein labau, über dem Einstrom ubanden der Jeer, der Kiren urberg, der Bach bel, der Effelt und der Albis Durf olen Leiben des gelt schler belde en auch Jechnmeränen, am End auch Erdmorten (Lindenhof, Grossmeinster, Eloh Promenade, 3004.

Garten, Zimmerberge)

Richguz des Gletscher.

Infolgo des warmeren Klimas schmolz der Glebscher ab. Die Endmorane slauke das Schmelzwasser. Der lange bee ruchte bis ins Wallenseyebiet und bis nach Käfels. Inseln: Die beiden Buchberge, der Schloso higel Rapperent, die Lubelau, die Ufenau, die du.

dandjungen: Hurden (horane), Bachau.

Die Flisse bringen viel Geschiebe Die Link trennt mit dem Schwemmaterial Wallensee und Jürichsee. Die Wäggetaler As bildet ein Delta. Die Jona miendet bei Kempraden in den See. Sie füllt den See zwischen Schlosshügel und Land auf. Die du ist ans Land augenhlossen

Die Lin thebene ist aufgefüllt. Die Buch berge stehen mitten drin. Die Linth hat einen geschlängelten Lauf. Aus dem Wallensee fliesst die Maag. Alle Bache und Elisse bilden noch grössere Deltablorn)

Konrad Eschet von der Linth lutete die Linth in den Wallensee, damit sie dort ihr Jeschiebe ablagem kann. Det Linthhanal führt danim nur sauberes Wasser in den Zürichset.

Die Waggitales da bringt auch hein Geroll mehr. The Genhiele bleibt im Stan see liegen.

Due ibrigen Bache bringen fast hein Genchiebe meht, weil sie verbaut sind.

Der Obenee.

Länge (Hurden Schmenkon): 11 km Breite (bei Bollingen): 1km 500 m greate Tiefe: 49m The am Chence: Schmenkon, Bollingen, huolen, Lachen, Altendorf, Hurden.