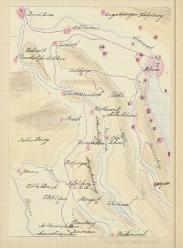

Orde am Jurichsee

linkes Ufer: rechtes Ufer: Schmerikon (Lg) Lachen (Lg) Albendorf (Lz) Jona (96) Pfaffikon (L) Rapyresswil (56) Freienbach (L) Kempraden (14) Bách (L) Teldbach Unikon Wadenswil Stafa Horgin Mannedorf Oberruden Uetikon Thalwil keilen Rüschlikon Herrliberg Kilchberg Erlenbach Kiranacht Zollikon

Das Ufer verandert sich stets.

Dix Ablageringen der Bäche:

Geröll, Juchibe Schu H. Rus, Sand, Erde, Schlamm und Schmutz werden im Lee olsponiert.

kit den Jahren ents leht ein gröseres und grösenes Illa: Ber dee wird mehr und mehraufgefüllt. Das Delta wird am Jurichnee oft Horn genannt.

Werden und Vergehen des Lees.

Der Lin Ahglebscher:

In der Eigent-füllk ein machtiger Gleticher des Sin Sh had, das Walkensebal und das Zeirechein labau, über dem Einstrom ubanden der Jeer, der Kiren urberg, der Bach bel, der Effelt und der Albis Durf olen Leiben des gelt schler belde en auch Jechnmeränen, am End auch Erdmorten (Lindenhof, Grossmeinster, Eloh Promenade, 3004.

Garten, Zimmerberge)

Richguz des Gletscher.

Infolgo des warmeren Klimas schmolz der Glebscher ab. Die Endmorane slauke das Schmelzwasser. Der lange bee ruchte bis ins Wallenseyebiet und bis nach Käfels. Inseln: Die beiden Buchberge, der Schloso higel Rapperent, die Lubelau, die Ufenau, die du.

dandjungen: Hurden (horane), Bachau.

Die Flisse bringen viel Geschiebe Die Link trennt mit dem Schwemmaterial Wallensee und Jürichsee. Die Wäggetaler As bildet ein Delta. Die Jona miendet bei Kempraden in den See. Sie füllt den See zwischen Schlosshügel und Land auf. Die du ist ans Land augenhlossen

Die Lin thebene ist aufgefüllt. Die Buch berge stehen mitten drin. Die Linth hat einen geschlängelten Lauf. Aus dem Wallensee fliesst die Maag. Alle Bache und Elisse bilden noch grössere Deltablorn)

Konrad Eschet von der Linth lutete die Linth in den Wallensee, damit sie dort ihr Jeschiebe ablagem kann. Det Linthhanal führt danim nur sauberes Wasser in den Zürichset.

Die Waggitales da bringt auch hein Geroll mehr. The Genhiele bleibt im Stan see liegen.

Due ibrigen Bache bringen fast hein Genchiebe meht, weil sie verbaut sind.

Der Obenee.

Länge (Hurden Schmenkon): 11 km Breite (bei Bollingen): 1km 500 m greate Tiefe: 49m The am Chence: Schmenkon, Bollingen, huolen, Lachen, Altendorf, Hurden.